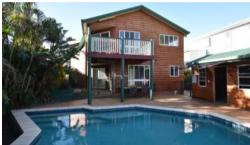

The modern open-plan layout of the living and dining area maximises light and space and extends effortlessly onto a deck at the back. Designed with 2 bedrooms upstairs and 2 bedrooms downstairs, a growing family can spread out and have their own space. Private and protected from the elements entertaining is easy around the inviting pool, it's a great area for the kids to play in or an ideal spot to gather family and friends for a BBQ.