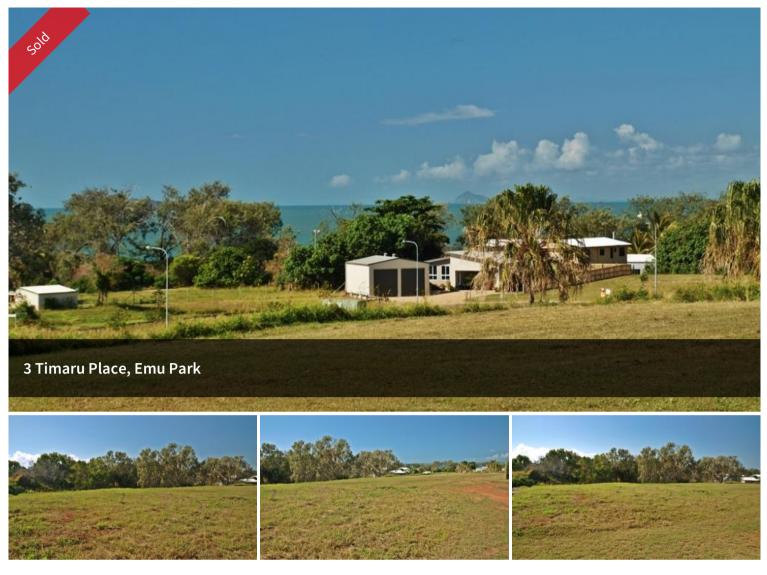

## BEACHSIDE LIVING- FLAT BLOCK

Enjoy seaviews from either a single or double storey home from this easy to build on site at Tanby Point Estate. Fully serviced, with quality homes as neighbours, this extremely appealing block is just a short walk to the beach and within easy driving distance of the nearest township of Emu Park. If you want to live in paradise then build your dream home here and enjoy the best of living at the beach can offer. Sellers are keen for your offer today. Call Alan Buehow at Buehows Real Estate Emu Park for further details. 0417 616 859

## 🗔 1,018 m2

| Price         | SOLD for \$205,000 |
|---------------|--------------------|
| Property Type | Residential        |
| Property ID   | 137                |
| Land Area     | 1,018 m2           |