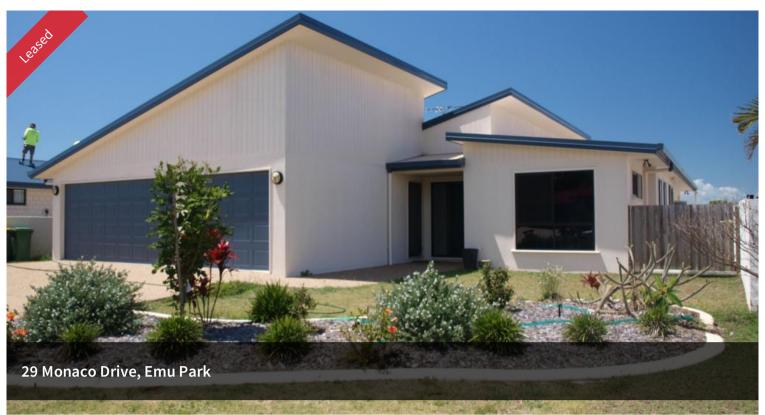

## **BREEZES & VIEWS-RARE 3 CAR GARAGE**

Relax on the back patio and enjoy the cool seabreezes and views over the golf course at Great Barrier Reef Resort. This modern 3 bedroom home offers relaxed living for a busy family, sunny & cool open plan living design with raked ceilings, media room, extra large master bedroom with ensuite & walk-in robe, fans & built-ins throughout, big 3 car accommodation, side access to a level fenced yard. An easy care home that has been designed to enjoy living at the beach.

Price \$345/wk
Property Type Rental
Property ID 203
Land Area 900 m2