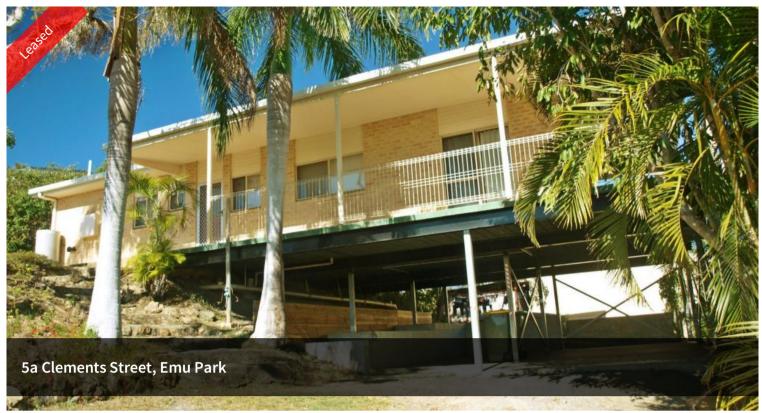

## COOL DOWN ON THE DECK

This home has all things to keep you cool. this summer. From the breeze, the fans, the air conditioned lounge, to just chilling out on the deck. Offering privacy, cool living with a beautiful view of our picturesque mountains, this home also has room to move. Three bedrooms all with built-ins and a walk-through robe from master bedroom to ensuite, you can relax and enjoy your own space. The kitchen provides well with serving bench, gas cooktop, wall oven and granite bench top. High ceilings give our natural coastal breeze a chance to flow through and refresh your home with clean air. Roomy two car parking underneath to give you cover from the storms. No pets allowed for this property. For an inspection, please contact Lori between 9am-5pm Monday to Friday.