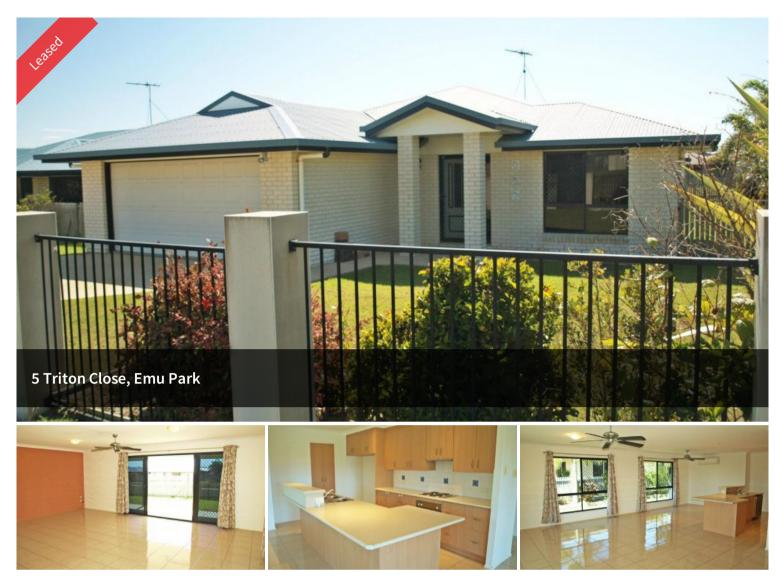

## FAMILY FRIENDLY ON THE PARK

This spacious family home ticks all the boxes for easy living at the beach, located in Zilzie Heights with the park at your back door and an easy 5 minute walk to the beach. Designed for privacy and to capture the summer breezes, the residence boasts an open plan living area, beautiful big kitchen with a walk-in pantry, private master bedroom and ensuite, generous size bedrooms all with built-ins, 2 linen cupboards, Split-system airconditioning throughout, Private rear patio that overlooks the park, a great spot for to quietly relax. Fully fenced yard, landscaped with easy care gardens. Room to park the boat and trailer if needed. Quiet no through street and has great neighbours.

## 💾 4 🔊 2 🛱 2 🗔 680 m2

| Price         | \$380 per week |
|---------------|----------------|
| Property Type | Rental         |
| Property ID   | 255            |
| Land Area     | 680 m2         |