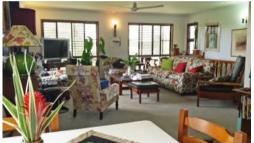

A hallway leads to 3 bedrooms, with the master extra large, complete with builtins and serviced by a family bathroom. A second living area downstairs is ideal for entertaining or as a separate media room and has an adjoining bathroom. The