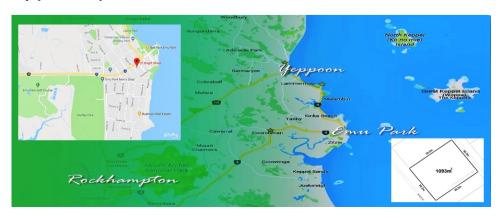

## KNOCK OUT VIEWS IN EMU PARK'S HEART

With jaw-dropping panoramic views of Great Keppel Island and the adjoining islands of Keppel Bay. this 1093m2 allotment takes an idyllic position on the exclusive Bright Street hill of Emu Park. Look down and you'll see the golden sands of Fisherman's Beach, and the central shopping centre which is only a street away, with both only a 5 minute stroll away. Perfectly located facing North East it captures the cool summer seabreezes and with perfect contours to build your dream mansion or unit development subject to council approval. This allotment has been in the one family for 26 years, showing how tightly held property is in this location. With local shops, beaches and parks practically on the doorstep, this is an exciting opportunity to buy into a premium address and enjoy the lifestyle.