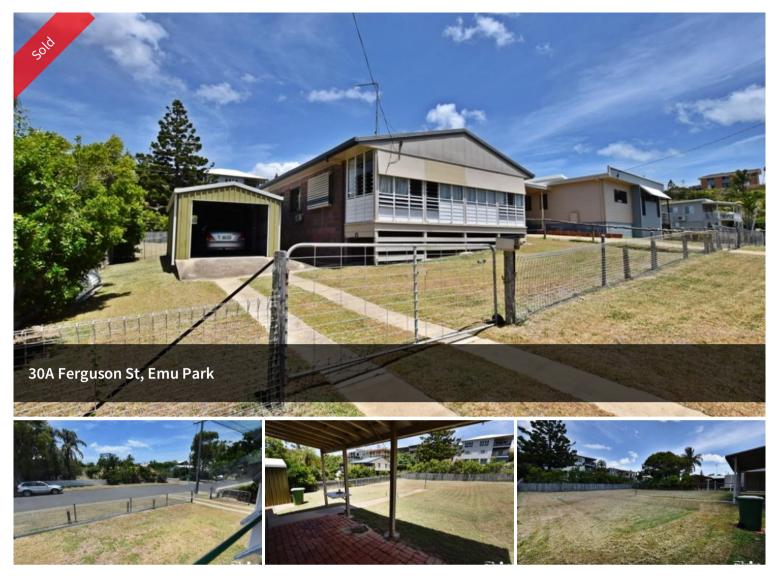

## NEAT & SWEET, CLOSE TO THE BEACH

If easy-going, low-maintenance living is your thing, this 80's bungalow is close to Emu Park's beachfront and offers up the ultimate lifestyle package.

Close enough to be able to swing your towel over your shoulder and be in the surf within five minutes, it offers an enviable existence that involves the beach, the sand and the sun on a regular basis.

Enjoy the cool seabreezes that flow through the private front sunroom, the perfect spot for relaxing on the day bed or entertaining guests.

The living space connects with central lounge room and a practical kitchen/dining area all with 2.7 metre ceilings. 2 bedrooms complete the easy care layout of this beach-side bungalow.

A separate 9m x 3m garage would be ideal for storing the boat and there is a big fenced backyard should more parking be needed. This neat bungalow would make the perfect first holiday home, location is the key and the price is right. Call now for a private inspection. 🛏 2 🔊 1 🖨 1 🗔 767 m2