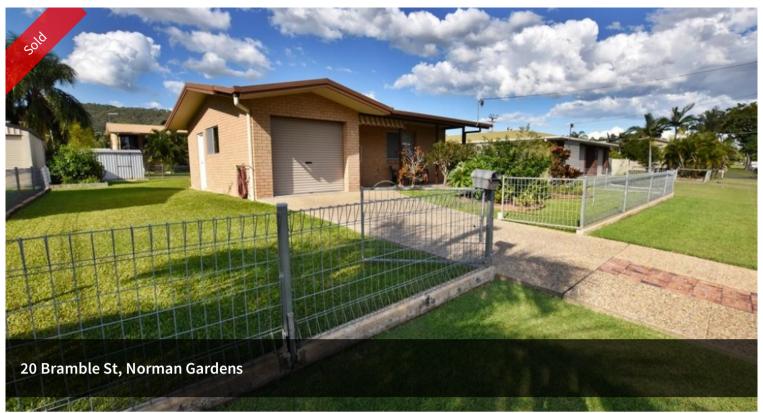

## **NEAT, SWEET & COMPLETE**

Whether your looking for a great first home or wanting an investment home while your kids are going to the university, then this little gem will put a smile on your face.

Handy to all the facilities on the northside of Rocky, the university is only a short bike ride away and the Shopping Fair a five minute drive away. Immaculately presented, this low maintenance brick home is in the same condition as when the owner turned the key to the front door. A private front patio leads to a separate lounge area with split-system air-conditioning and adjoining practical kitchen/dining area. 2 generous size bedrooms have built-ins and fans. An extra long garage has a workshop bench and could be upgraded to a bedroom if required. Beautifully established lawn surrounds the home with room and access for a separate shed if needed.

Price SOLD
Property Type Residential

Property ID 326 Land Area 662 m2