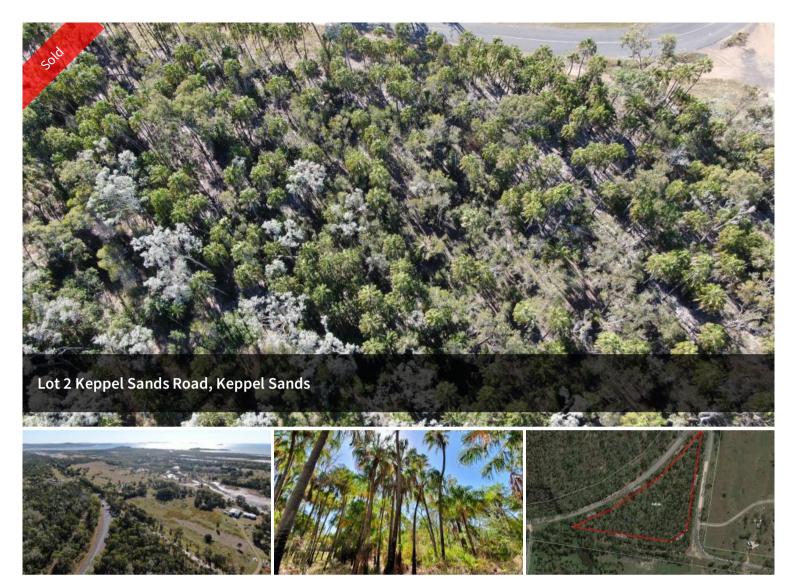

## **BACK TO NATURE**

This rare 2.25 hectare block is in it's natural state, enjoy living amongst the towering Livistonia Palms, Eucalypts and Melaleucas and the beach and Keppel Sands is only a few minutes drive away. A great spot for a weekender for a keen fisherman or nature lover, the area has beautiful natural scenery both onshore and offshore. A unique block waiting for a buyer who can appreciate the natural beauty it offers.

## 2.25 ha

Price SOLD
Property Type Residential
Property ID 350
Land Area 2.25 ha