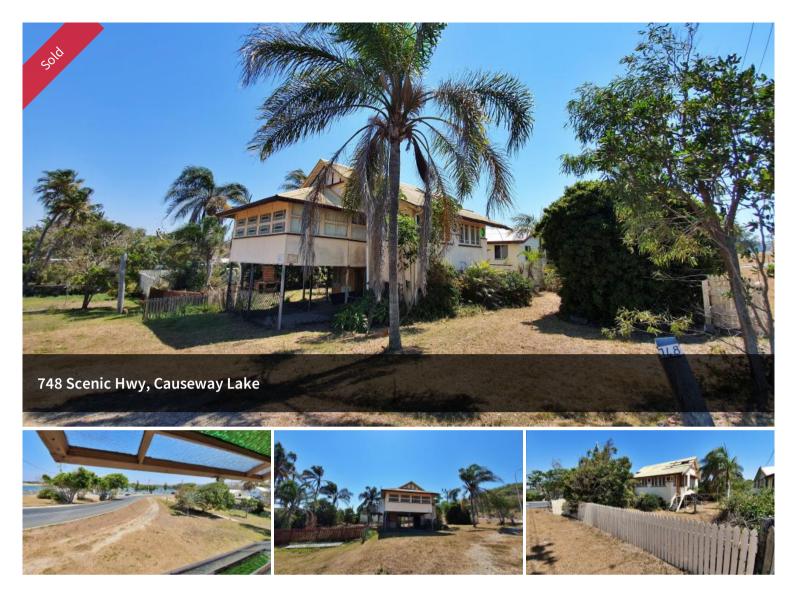

## RENOVATE OR DETONATE

A classic beach-house in a fantastic location, overlooking the pictureque Causeway Lake and Kinka Beach. Set on a corner 541m2 elevated site, the building has seen better days, but the bones are still strong. Central kitchen/living area with 1 bedroom and 2 sleepouts. Storage & Laundry underneath. In need of some TLC, but if your wanting a project in an unbeatable location on the coast, your efforts will be rewarded. Renovate back to a classic beach-house for your own use or holiday letting and enjoy the great boating, fishing and relaxation the Causeway Lake can offer you and your family.