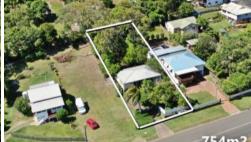

## Queenslander gem with extraordinary potential

FIND. Positioned on a shady 753m2 block, this original Queenslander cottage is brimming with beautiful heritage detail. With an traditional floorplan and a substantial rear garden with Yeppoon's main beach & lagoon precinct around the corner, this rough diamond offers a golden opportunity to add your own personal stamp.

Price SOLD

Property Type Residential
Property ID 361

Land Area 754 m2