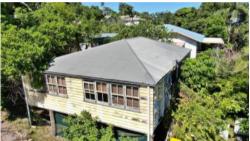

## Queenslander gem with extraordinary potential

FIND. Positioned on a shady 753m2 block, this original Queenslander cottage is brimming with beautiful heritage detail. With an traditional floorplan and a substantial rear garden with Yeppoon's main beach & lagoon precinct around the corner, this rough diamond offers a golden opportunity to add your own personal stamp.

LOVE. Offered for the first time in almost 20 years, this family home has been tastefully renovated in the past, but needs some love again on the outside. Great care has been taken to ensure original heritage detail has been maintained.

- Tidy gas kitchen with ample space
- Living/casual meals area adjoining kitchen
- Spacious lounge/living area
- Traditional front verandah with french door openings
- Polished pine & hardwood floors
- Sleepout bedroom or office area
- Bare earth underneath with 1 car space,
- Beautiful big backyard with established shade trees